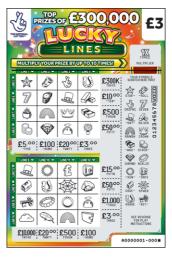

#### Game details

Game Name: "LUCKY LINES"
Game Number: "Game 1443"
Retail Sales Price: £3 per Scratchcard

There is a 1 in 3.52 overall chance of winning a Prize on each Scratchcard in this Game. There are 18,776,700 Scratchcards in the initial print run of this Game.

# How to play and win

The Play Area has four sections, one headed 'YOUR SYMBOLS SCRATCH HERE FIRST' (the "Your Symbols Section"), two Play Grids (the "Play Grids") each a "Play Grid") and a box labelled 'MULTIPLIER' (the "Multiplier Box").

Each Play Grid is made up of sixteen squares, each square containing one of a variety of Play Symbols. There are sixteen LINES associated with the Play Grids, each containing four squares and identified as 'LINE 1', 'LINE 2',

'LINE 3', 'LINE 4', 'LINE 5', 'LINE 6', 'LINE 7', 'LINE 8', 'LINE 9', 'LINE 10', 'LINE 11', 'LINE 12', 'LINE 13', 'LINE 14', 'LINE 15' and 'LINE 16'. On the right or at the bottom of each LINE is the word 'PRIZE' (the "Prize Box").

To play the Game, first scratch off all of the coating in the Your Symbols Section to reveal eighteen Play Symbols ("Your Symbols"). Then, scratch off the coating only of the Play Symbols contained in the Play Grids that match the Play Symbols revealed in the Your Symbols Section.

You will, providing the requirements of the Rules and these Procedures are met, win a Prize if You reveal all four Play Symbols in a horizontal or vertical LINE in either of the Play Grids (a "Winning Line") (see examples below). The Prize will be equal to the Prize Symbol with its matching Prize Caption under the coating of the Prize Box for that Winning Line.

If You win a Prize, scratch the Multiplier Box:

If You reveal a 'LLA' Play Symbol with its matching Play Caption under the coating of the Multiplier Box, the Prize will be equal to the amount of the Prize Symbol with its matching Prize Caption under the coating of the Prize Box for that Winning Line.